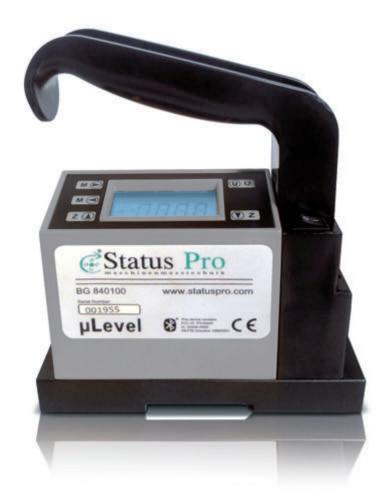

## SP µLevel 10 (BG 840100)

### Level precision electronic spirit level (BT 840100)

The precise alignment of machines is an important part of the Quality Management process. Especially in the tool machinery market precision down to a  $\mu m$  is required. The new  $\mu Level$  system is an easy to handle yet very precise system for the measurements of straightness and parallelism.