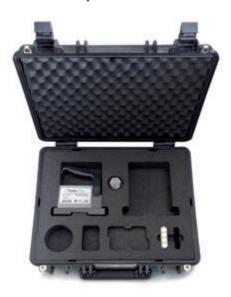

#### Case for µLevel, with foam inlay (BG 990108)

The rugged Case contains the following:

- 1 x BT 840100: μLevel, without Bluetooth
- 1 x BT 840120: Foam Inlay for μLevel case

Please contact us for further informations or questions.