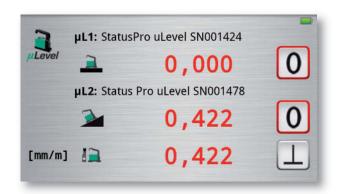

You can use it as a stand alone instrument or in combination with software which guides you through the steps and then documents the results.

You can also use two ulevels at the same time. Where one of them serves as a continuous reference. You can also store the measurements in the unit and connect it to the software afterwards.

#### Software for remote indication on Android System (SW 200190)

The software connects two  $\mu Level$  systems at the same time. You can "zero" the data or show them a differential value.

Furthermore you can save and export your measured data in csv format to use them e.g. in a spreadsheet software.