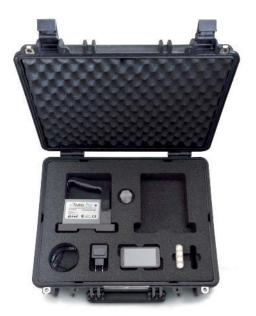

### Case for µLevel with Foam Inlay (BG 990108)

The rugged Case contains the following:

 $1 \times BT 840100/1$ : µLevel unit with Bluetooth  $1 \times BT 840120$ : Foam inlay for µLevel case

1 x IT 200610: µLevel Ext. Display (107 x 59 x 13 mm)

Motorola Defy BT WI-FI 3,7" Display

1 x SW 200190: Display software for µLevel

on a Android basis

1 x DBPA SP USB-MICRO USB Micro Twist, 4 GB

Please contact us for further informations or questions.

Status Pro Maschinenmesstechnik GmbH Mausegatt 19 D-44866 Bochum Phone: +49 (0) 2327 - 9881 - 0