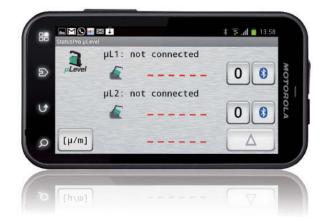

By using the integrated Bluetooth device you can connect the µLevel directly to a Android smartphone or to a WIndows based PC.

#### Software for remote indication on Android System (SW 200190)

The software connects two  $\mu Level$  systems at the same time. You can "zero" the data or show them a differential value.

Furthermore you can save and export your measured data in csv format to use them e.g. in a spreadsheet software.