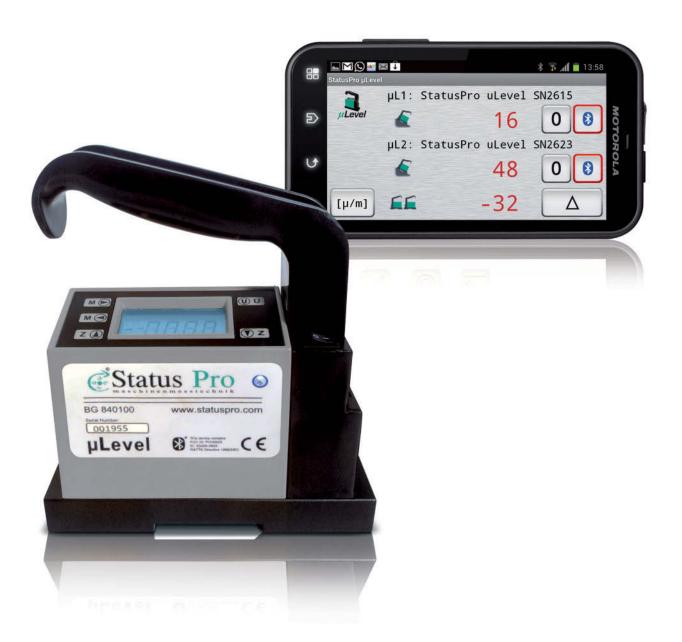

## Level Spirit Level with Bluetooth (BT 840100/1)

The precise alignment of machines is an important part of the Quality Management process. Especially in the tool machinery market precision down to a µm is required. The new µLevel system is an easy to handle yet very precise system for the measurements of straightness and parallelism.

By using the integrated Bluetooth device you can connect the µLevel directly to a Android smartphone or to a WIndows based PC.

#### External Display (IT 200610)

We offer a Motorola Smartphone as a external display unit for the µLevel. This device can be used without a SIM card.

It is rugged and scratch resistant. By using a Corning Gorilla Glass the 3,7" touchscreen is well protected.

#### Software for remote indication on Android System (SW 200190)

The software connects two  $\mu Level$  systems at the same time. You can "zero" the data or show them a differential value.

Furthermore you can save and export your measured data in csv format to use them e.g. in a spreadsheet software.