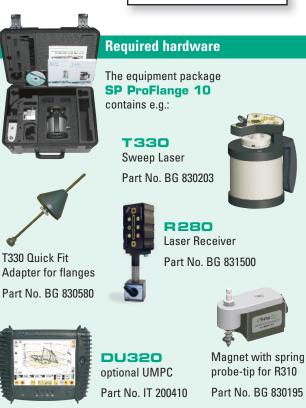

ode or full analysis mode
- Immediate measurement and results
- 2D and 3D result graphics
- Short waviness
- Taper and tilt
  - This feature allows instant recognition of taper and tilt, showing the direction (outer or inner) and showing the severity
- Project Management
- Extensive reporting capability
  - → Generate a report as .pdf and .csv, with all graphics and charts
- Complete analysis feature
  - Best fit views as well as a three-point modus for evenness, allow quick and easy assessment as well as supplying data for use when setting up for corrective measures
- Database Management
  - There is also a feature enabling direct upload into the Internet allowing potential assessment worldwide
- Safety
  - Data security is maximised using digital signatures and proof of originality