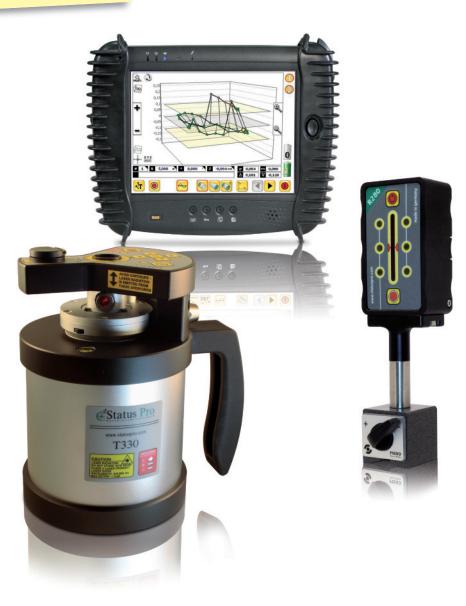

## Features of the system:

- Wireless environment
- Automised laser plane adjustment
- Two user interfaces:
  - → On-site measurement mode or full analysis mode
- Immediate measurement and results
- 2D and 3D result graphics
- Short waviness
- Taper and tilt
  - This feature allows instant recognition of taper and tilt, showing the direction (outer or inner) and showing the severity
- Project Management
- Extensive reporting capability
  - → Generate a report as .pdf and .csv, with all graphics and charts
- Complete analysis feature
  - Best fit views as well as a three-point modus for evenness, allow quick and easy assessment as well as supplying data for use when setting up for corrective measures
- Database Management
  - There is also a feature enabling direct upload into the Internet allowing potential assessment worldwide
- Safety
  - Data security is maximised using digital signatures and proof of originality