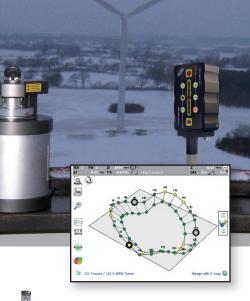

## Features of the system:

- Wireless environment
- Automised laser plane adjustment
- Two user interfaces:
  - → On-site measurement mode or full analysis mode
- Immediate measurement and results
- 2D and 3D result graphics
- Short waviness
- Taper and tilt
  - This feature allows instant recognition of taper and tilt, showing the direction (outer or inner) and showing the severity
- Project Management
- Extensive reporting capability
  - → Generate a report as .pdf and .csv, with all graphics and charts
- Complete analysis feature
  - Best fit views as well as a three-point modus for evenness, allow quick and easy assessment as well as supplying data for use when setting up for corrective measures
- Database Management
  - There is also a feature enabling direct upload into the Internet allowing potential assessment worldwide
- Safety
  - Data security is maximised using digital signatures and proof of originality